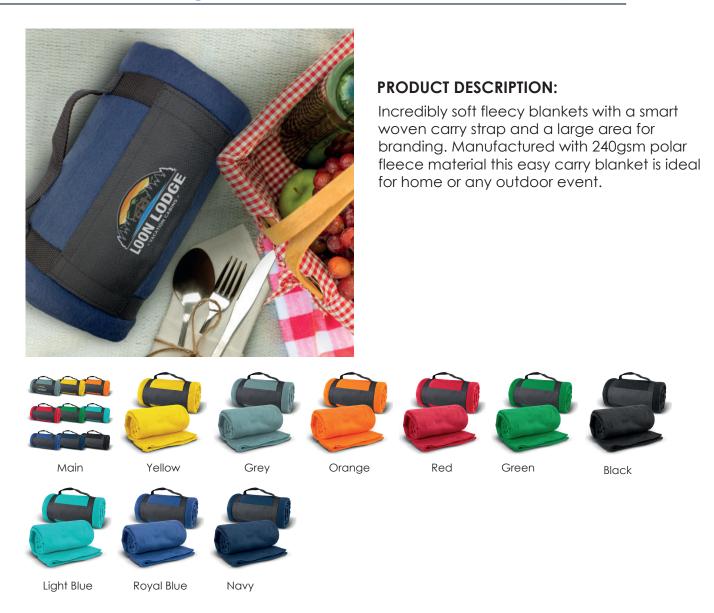

## MATERIALS: 240gsm polar fleece

COLOURS: Grey, Yellow, Orange, Red, Green, Light Blue, Royal Blue, Navy, Black